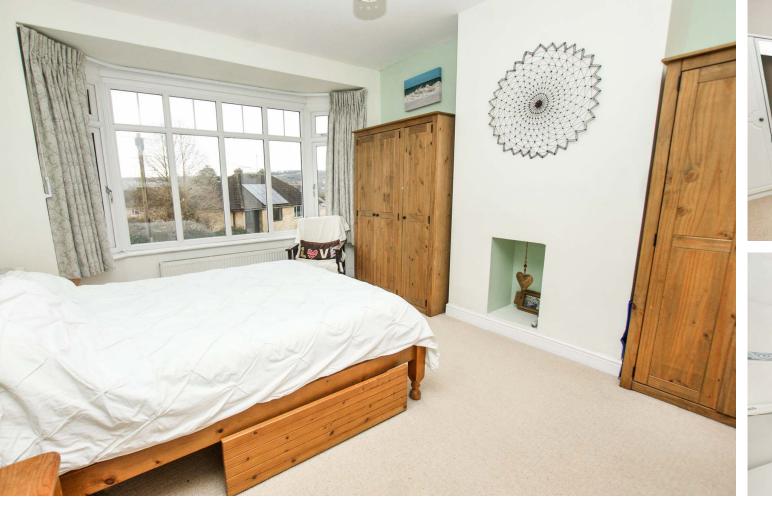

## **Summary**

A wonderful 1930s semi-detached family home benefiting from a beautiful kitchen/dining/family room extension. Further desirable features include off-street driveway parking and a large, recently remodeled, south-west facing garden as well as an excellent home office/studio. The property comprises – entrance porch; large bay-fronted sitting room with gas fire; fantastic multi-functional entertaining and family space with picture window looking onto the sunny garden; recently installed ground floor shower room and WC; handy boot/utility room with access to both the driveway and garden; 3 bedrooms and family bathroom. There is scope to convert the loft (STPP).

- 3 bedroom 1930s semi-detached family home
- Beautiful kitchen/diner/family room extension
- Scope to extend into the loft (STPP)
- Family bathroom and ground floor shower room with WC
- Large south-west facing garden with garden office/studio