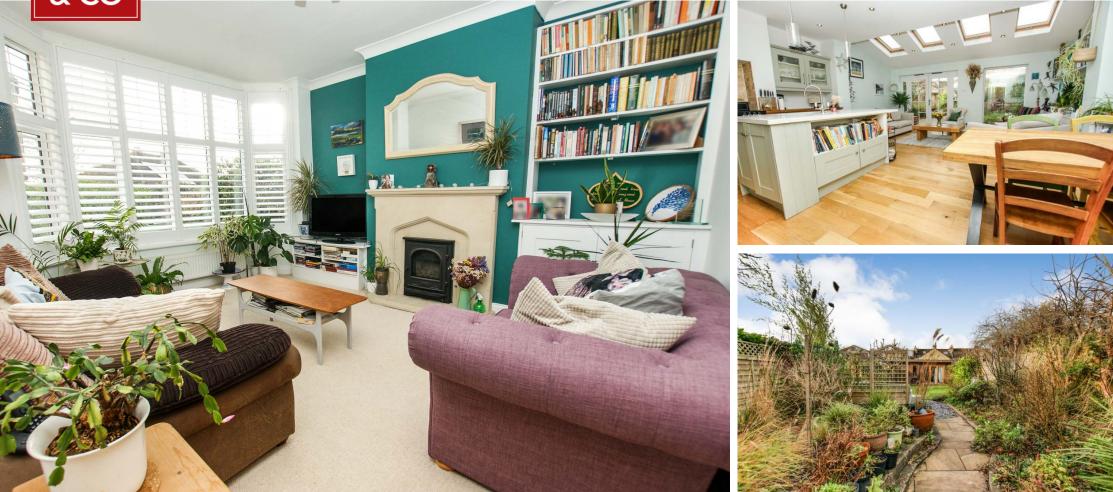

## **Summary**

A wonderful 1930s semi-detached family home benefiting from a beautiful kitchen/dining/family room extension. Further desirable features include off-street driveway parking and a large, recently remodeled, south-west facing garden as well as an excellent home office/studio. The property comprises – entrance porch; large bay-fronted sitting room with gas fire; fantastic multi-functional entertaining and family space with picture window looking onto the sunny garden; recently installed ground floor shower room and WC; handy boot/utility room with access to both the driveway and garden; 3 bedrooms and family bathroom. There is scope to convert the loft (STPP).

- 3 bedroom 1930s semi-detached family home
- Beautiful kitchen/diner/family room extension
- Scope to extend into the loft (STPP)
- Family bathroom and ground floor shower room with WC
- Large south-west facing garden with garden office/studio